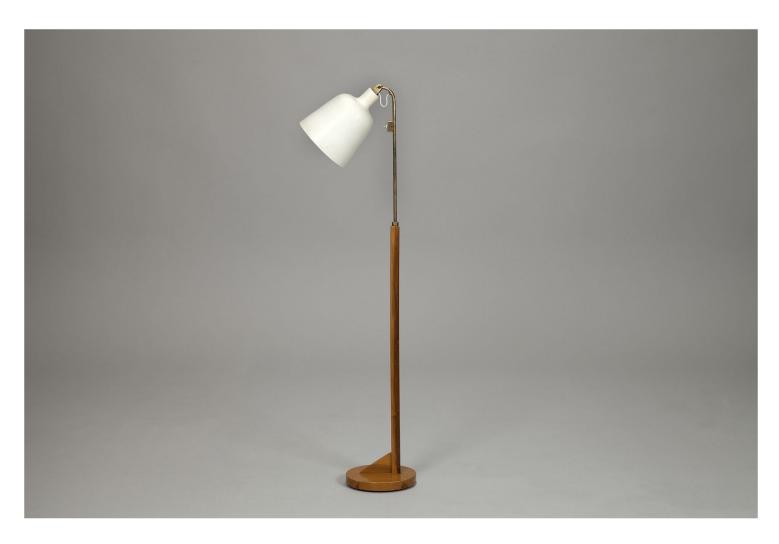

Floor Lamp Aino Aalto 1930 Adjustable brass stem and white painted metal shade. Pine base. Stamped Artek Aalto. Design Made in Finland.

Designed in 1937-38, this model is called "The Floor Reflector". A similar model is present at Villa Mairea in Maire Gullichsen's ateljee room. This lamp is from an original 1930's interior of a house from Pori, nearby Villa Mairea.

There are many versions of this lamp with a wooden base, but examples with an aluminum shade are very rare.

Height from 150cm/59" to 180cm/70,9" Shade dia 25cm/9,8" / dia 40cm/15,7"

Produced by Artek

Ref. 8722