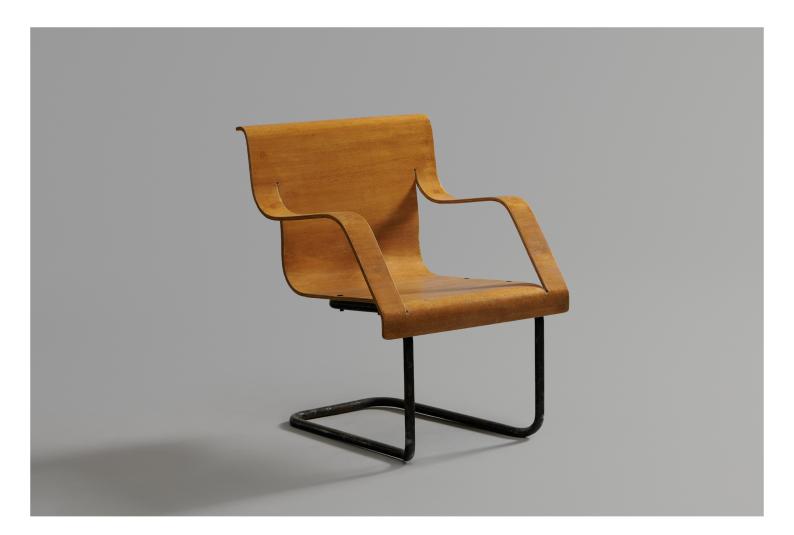

Rare Armchair, Model No. 26 Alvar Aalto 1932 Laminated birch plywood, painted to the reverse, painted steel frame. The metal parts were produced by Aug- Louhen Rautasänkytehdas in Turku. Marked with a red 'K' to the underside of the seat.

The model was only produced very briefly in the 1930's before being discontinued.

Another example available: ref. <a href="https://www.jacksons.se/products/aalto-chair-no26-2004011" target="\_blank">2004011</a>.

Produced by Huonekalu-ja Rakennustyötehdas Oy Turku

H.79cm/31.1" W.63cm/24.8" D.63cm/24.8" Seat height 40cm/15.7"

Jackson Design Sibyllegatan 53 SE-114 43 Stockholm

info@jacksons.se jacksons.se Ref. 2003011