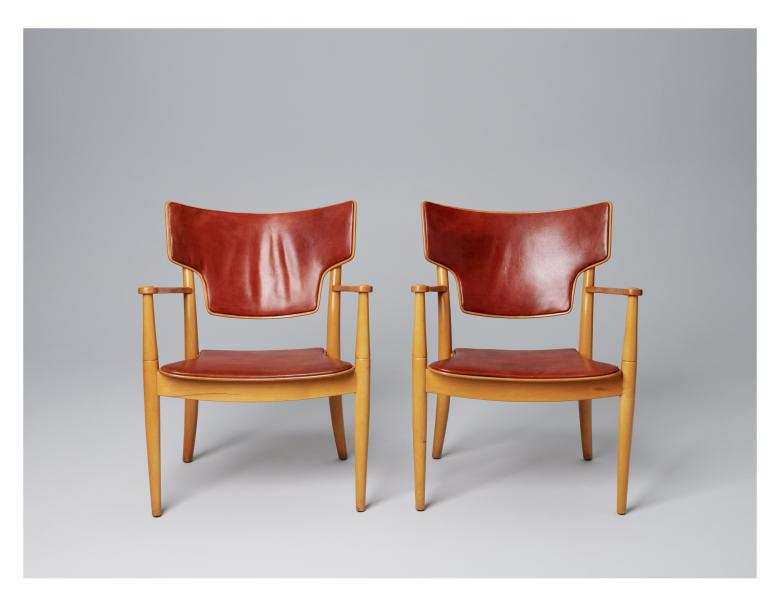

Pair of 'Portex' Armchairs Peter Hvidt, Orla Mølgaard-Nielsen 1950 Designed in 1944, these examples executed circa 1950.

Beech, naturally patinated leather upholstery.

Marked with manufacturer's stamp to the frame.

Produced by Fritz Hansen

H.81.5cm/32.1" W.59cm/23.2" D.52cm/20.5" Seat height 41cm/16.1" Arm height 63cm/24.8"

Jackson Design Sibyllegatan 53 SE-114 43 Stockholm

info@jacksons.se jacksons.se Ref. 2502004