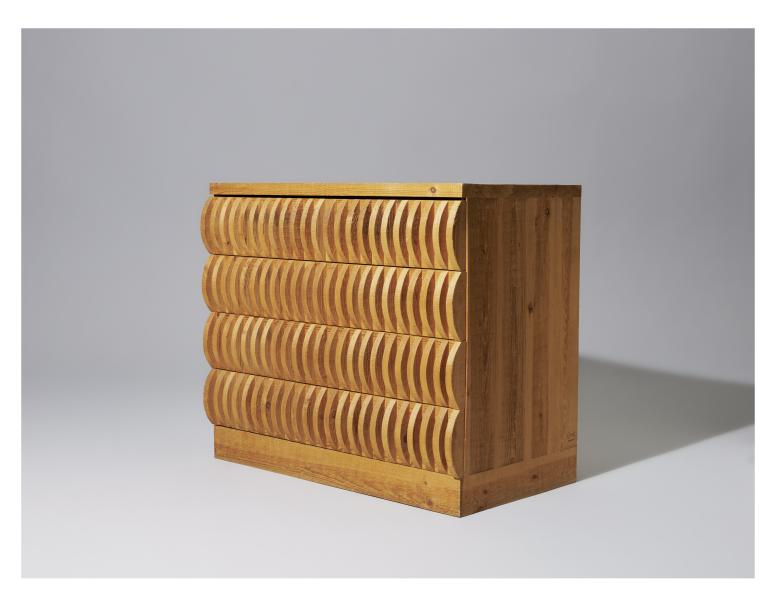

Chest of Drawers Mario Ceroli 1970 From the 'Annabella' Series.

Cross cut pine.

Branded 'Ceroli / Poltronova'. Manufacturer's paper label attached with tape to the inside of the drawer.

Photographed together with: ref. <a href="https://www.jacksons.se/products/chest-2405017" target="\_blank">2405017</a> & ref. <a href="https://www.jacksons.se/products/chest-of-drawers-2405018" target="\_blank">2405018</a>

Produced by Poltronova

H.96cm/37.8" W.111.5cm/43.9" D.63.5cm/25.0"

Jackson Design Sibyllegatan 53 SE-114 43 Stockholm

info@jacksons.se jacksons.se Ref. 2405016