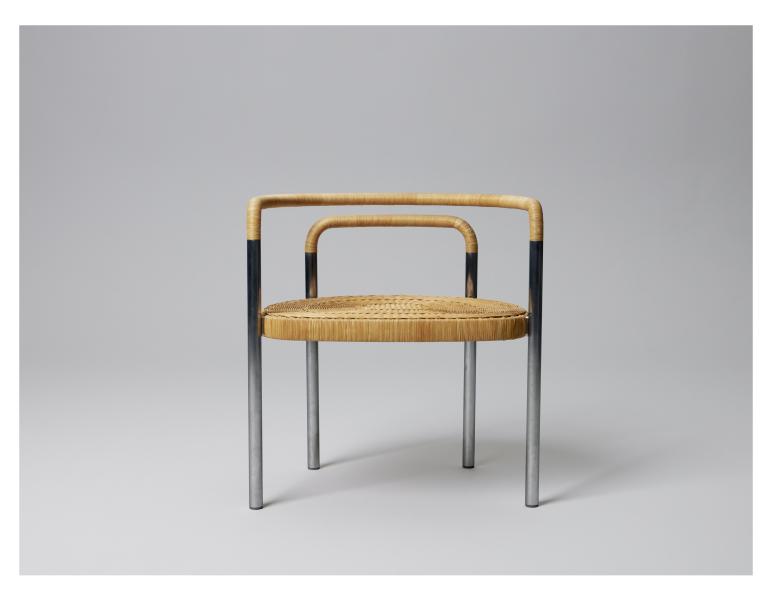

'PK 12' Armchair Poul Kjaerholm 1960 Matted chrome plated steel, woven cane seat, cane wrapped back.

Only a very few chairs executed with this type of fretted rattan/ caning.

Other examples available: ref. <a href="https://www.jacksons.se/products/pk-12-armchair-2312014" target="\_blank">2312014</a> and ref. <a href="https://www.jacksons.se/products/armchair-pk-12-180539" target="\_blank">180539</a>

Produced by E Kold Christensen

H.68cm/26.8" W.65cm/25.6" D.52cm/20.5" Seat height 43cm/16.9"

Jackson Design Sibyllegatan 53 SE-114 43 Stockholm

info@jacksons.se jacksons.se Ref. 2312013