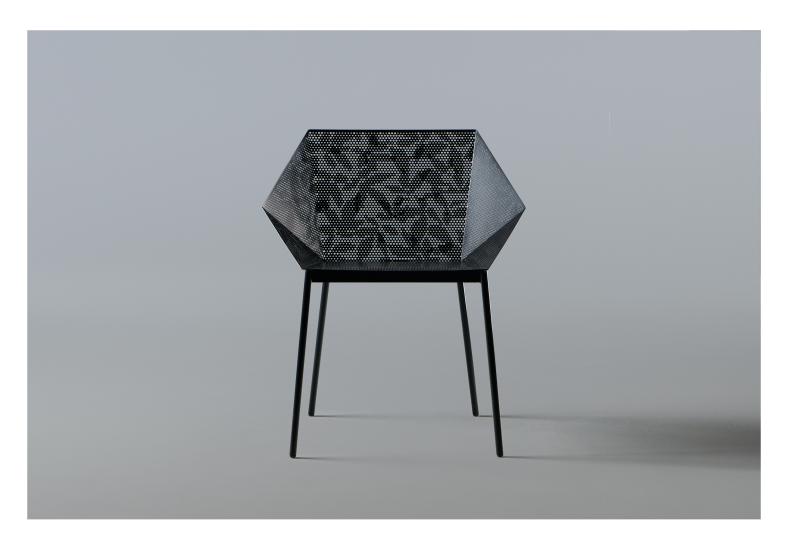

Prototype "Sfera" Chair Claesson Koivisto Rune 2004 Laser engraved hole leaf pattern in black lacquered stainless steel.

With applied engraved metal label "Sfera Chair / Design by Mårten Claesson Eero Koivisto Ola Rune"

The Sfera Chair originated from the Sfera Building architecture project in Kyoto from 2003. The punched-hole leaf pattern is the same as on the façades. This black chair was made as a one-off for the office of Claesson Koivisto Rune Architects in Stockholm.

Produced by Sfera

H.74cm/29.1" W.65cm/25.6" D.51cm/20.1" Seat height 45cm/17.7" Arm height 58cm/22.8" Ref. 2108017

Jackson Design Sibyllegatan 53 SE-114 43 Stockholm

info@jacksons.se jacksons.se