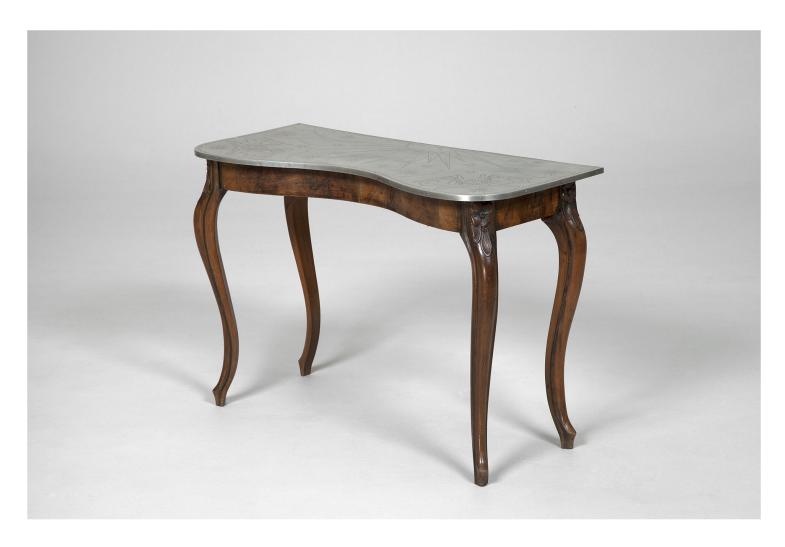

Pewter Top Console Table Tage Fougstedt 1931 Table with pewter top. Designed in 1931. Pewter plate with decoration of sky and cherubs, base with carved decoration "signed Tage Fougstedt 1931".

Together with Tage Fougstedt's brother Nils, Tage started Fougstedt Tenn in the early 1920s. Tage was employed as a designer at NK and later came to work for Svenskt Tenn, founded by his brother Nils together with Estrid Ericsson in 1924. Pewter Items autographed by Tage Fougstedt are therefore relatively rare.

H.65cm/25.6" W.96cm/37.8" D.42cm/16.5"

Ref. 9039

Jackson Design Sibyllegatan 53 SE-114 43 Stockholm

info@jacksons.se jacksons.se